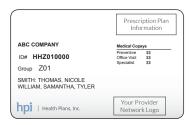

- 4. Click Submit.
- 5. Your electronic member ID card will open in your browser's window. You may save your card as a PDF, print your card, or view it on your mobile device screen.

Your actual card image will vary. The image to the right is an example only.