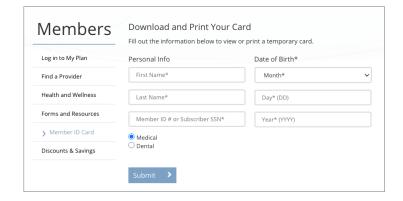

- 4. Click Submit.
- 5. Your electronic member ID card will open in your browser's window. You may save your card as a PDF, print your card, or view it on your mobile device screen.

Your actual card image will vary. The image to the right is an example only.