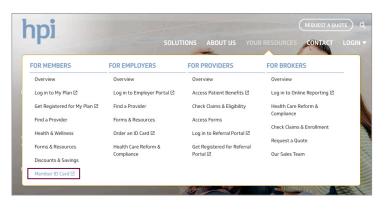

- 1. Go to hpiTPA.com
- **2.** Select **Member ID Card** from the top "Members" navigation menu.

Please note: Dependents must enter the plan subscriber's social security number in order to access their electronic member ID card.